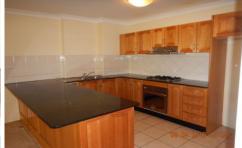

## Level 2/23/2-6 Market Street Rockdale NSW

Situated in the heart of Rockdale CBD, this large two bedroom apartment offers convenient living at its finest.

Featuring a spacious open plan lounge and dining area, modern kitchen with stainless steel gas cooking appliances and dishwasher, black granite bench tops, large modern bathroom with separate shower and bath, internal laundry with dryer. Both bedrooms have built-ins, good size entertainers balcony and a security car-space.