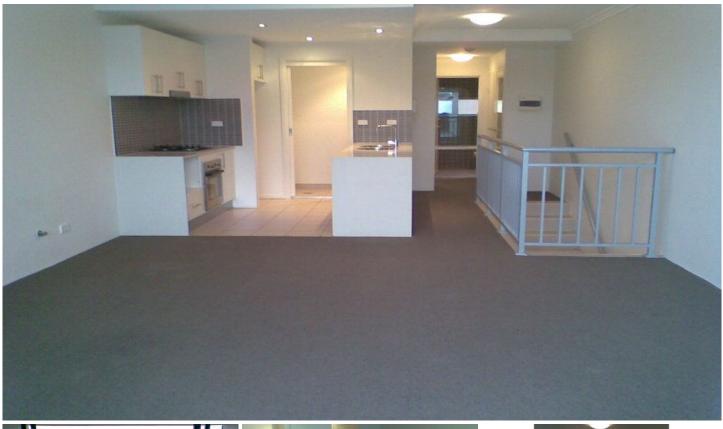

12/612 King Street Newtown NSW

Stunning one bedroom apartment in security building, gallery style kitchen with stone benches on either side with dishwasher, s/s appliances and gas cooking. Modern bedroom with mirrored built ins and glass sliding doors to a balcony. Bathroom again presents a modern look and finish.

Sunny and airy living room leads to the paved entertaining area through floor to ceiling glass doors.

Extra features include internal laundry with dryer and security parking.

Set in a sought after location, walking distance to station, shops & Sydney park.