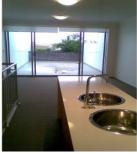

12/612 King Street Newtown NSW

Stunning one bedroom apartment in security building, gallery style kitchen with stone benches on either side with dishwasher, s/s appliances and gas cooking. Modern bedroom with mirrored built ins and glass sliding doors to a balcony. Bathroom again presents a modern look and finish.