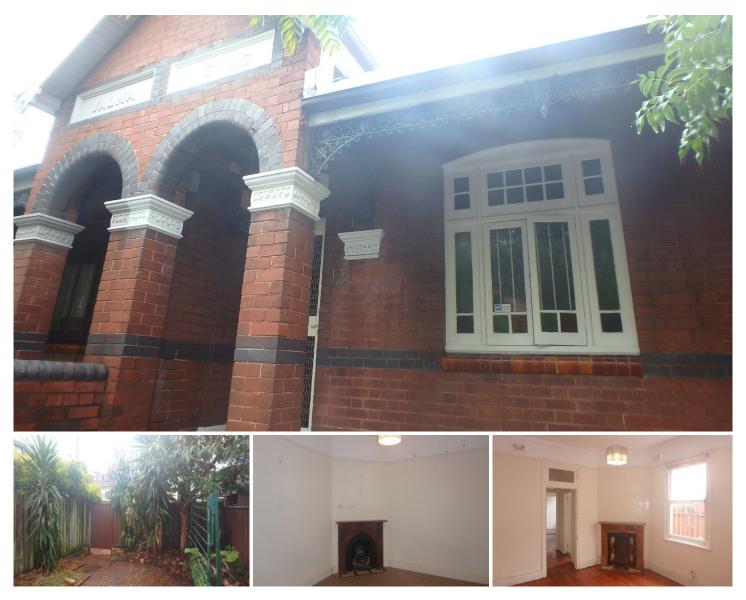

## **12 Pearl Street Newtown NSW**

Here is a terrace located within walking distance to king st, Camdenville Primary school and only 10 minutes walk from St peters train station.

Featuring two extra large bedrooms, wooden floorboards to the lounge room, wooden floorboards as well to an eat in kitchen with gas cooking and modern cabinetry.

Near the rear you will find a large laundry room and a separate glass enclosed room to enjoy the sun, and a leafy rear courtyard with paving and rear lane access.

Call 9519 4644 to arrange a viewing

View : https://www.crystalrealty.com.au/lease/nsw/innerwest/newtown/residential/terrace/2863220