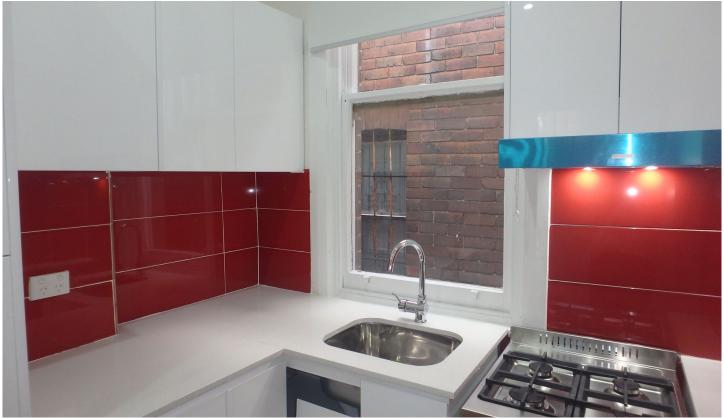

## 4/8 Cavendish Street Enmore NSW

A unit that is a MUST see is this property that has been renovated form the ground up with newly painted walls throughout, new polished laminate flooring throughout, new natural LED energy efficient lighting throughout, high ceilings and new blinds throughout, large spacious bedroom with plenty of natural lighting, extra large lounge room for a one bedroom unit, new kitchen featuring polyurethane soft close cabinetry stone benchtops, gas cooking and a new stylish bathroom.