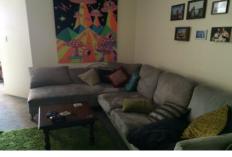

- Being located on the 1st floor, at the rear of a small complex with security intercom
- One bedroom with built in mirrored builtin wardrobe
- Modern kitchen with electric stove top and bar-fridge
- Modern bathroom with shower
- Separate lounge & dining
- Large internal laundry with dryer
- Near new carpeted living and bedroom areas
- Large private balcony
- Security car space vía rear lane access.