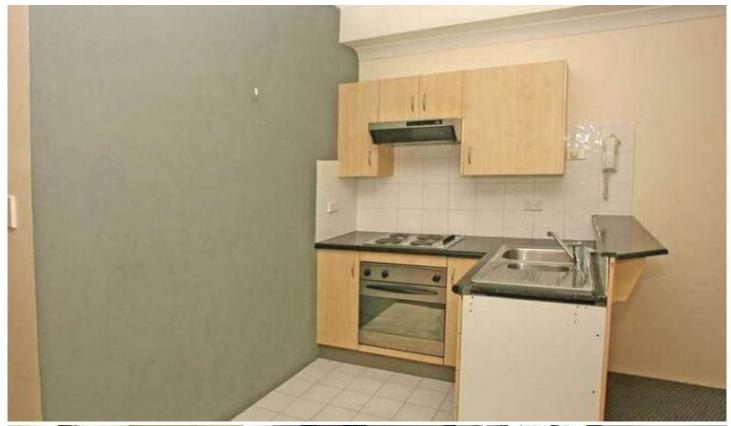

- Being located on the 1st floor, at the rear of a small complex with security intercom
- One bedroom with built in mirrored builtin wardrobe
- Modern kitchen with electric stove top and bar-fridge
- Modern bathroom with shower
- Separate lounge & dining
- Large internal laundry with dryer
- Near new carpeted living and bedroom areas
- Large private balcony
- Security car space vía rear lane access.