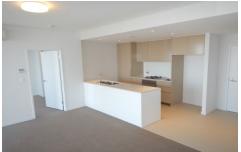

This is an entertainers apartment, offering a fully air-conditioned open plan living space, a bright, ultra modern kitchen with Smeg appliances including oven, microwave, dishwasher and rangehood and gas cooking. Practical internal laundry with dryer, and a security car space with a convenient storage cage.