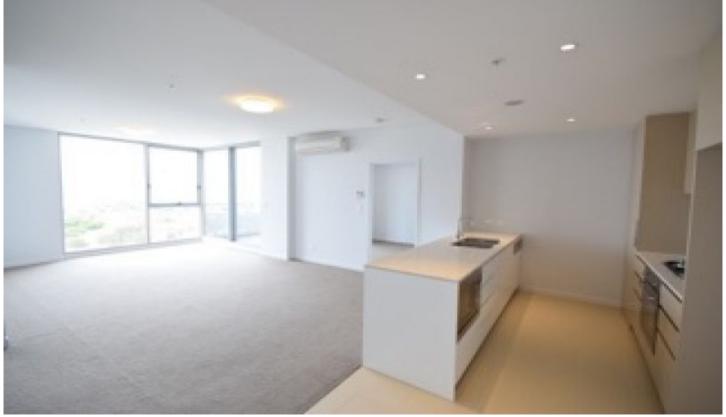

## MODERN LIVING WITH THE VIEW

Located on the 18th floor, this 2 bedroom plus study, or 3rd bedroom, near new apartment offers unbeatable 180° views of the city's skyline, airport

Built-ins to all bedrooms, master and second bedroom with air-conditioning units, and the master bedroom has a beautifully appointed ensuite and balcony access.

This is an entertainers apartment, offering a fully air-conditioned open plan living space, a bright, ultra modern kitchen with Smeg appliances including oven, microwave, dishwasher and rangehood and gas cooking. Practical internal laundry with dryer, and a security car space with a convenient storage cage.