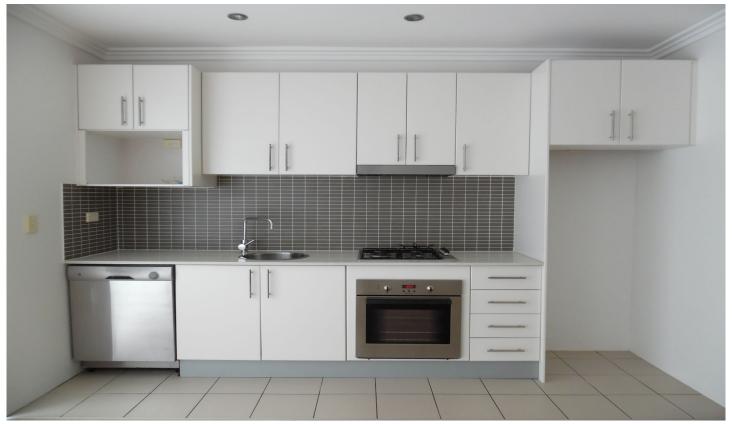

Showcasing a recent renovation this unit presents in excellent condition, built in wardrobe to bedroom with modern en-suite. Near new wooden flooring throughout and boasts an internal laundry with dryer and the bonus of a downstairs storage cage.