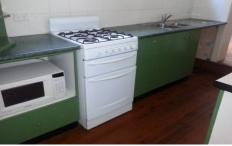

The double sided gallery style kitchen will provide ample bench space and storage along with the added benefit of gas cooking. Followed by a large walk through laundry area, bathroom, and a paved rear courtyard with rear lane access.