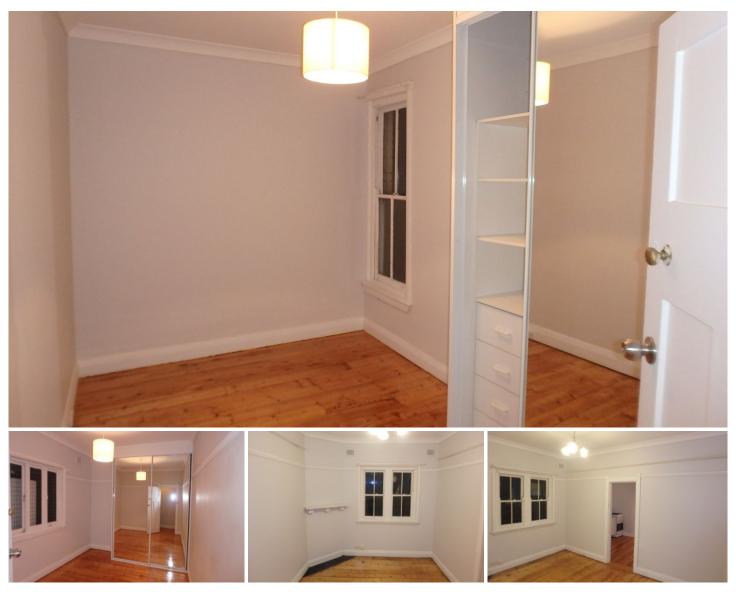

## 115 Bedford Street Newtown NSW

A hidden gem in Newtown is this renovated two bedroom terrace.

Features include fresh paint throughout to compliment the near new polished floorboards throughout. You will enjoy the spacious bedrooms with mirrored built-ins to both. A large modern eat in kitchen with gas cooking, separate lounge as well as a separate internal laundry.