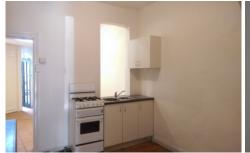

Updated eat in kitchen offers new cabinetry and gas cooking, separate tiled lounge room offers high ceiling and new lighting with access to a neat and tidy paved rear yard that backs onto green park lands. Internal laundry facilities is available in the updated bathroom.