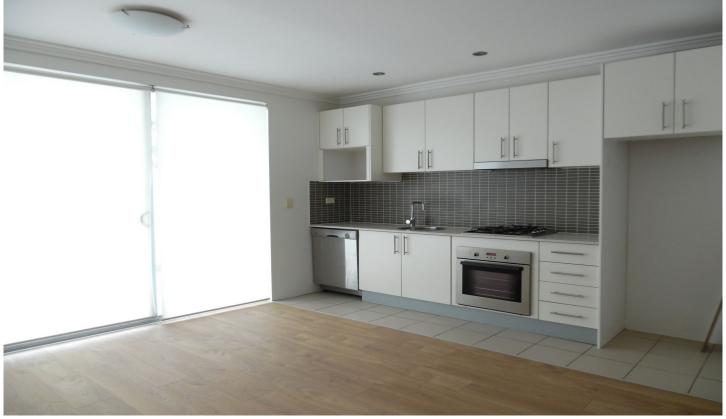

## 8/612 King Street Newtown NSW

This stunning apartment on king street in security building is a rare hidden gem in Newtown.

Offering an extra large terrace balcony with city views which most apartments in Newtown can't offer.

Showcasing a recent renovation this unit presents in excellent condition, walk through wardrobe to bedroom with modern en-suite. Near new wooden flooring throughout and boasts an internal laundry with dryer and the bonus of a downstairs storage cage.