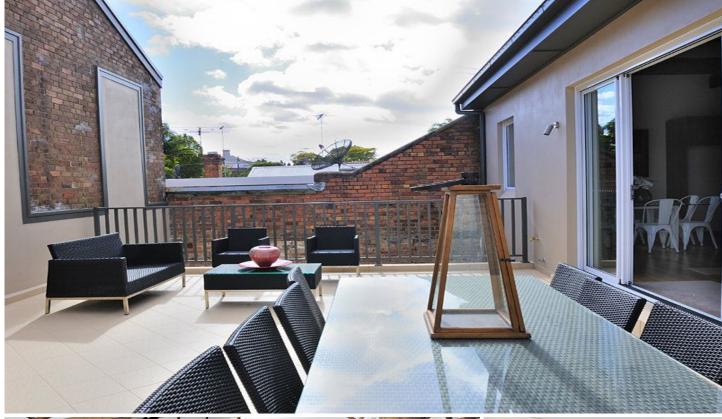

## Top floor features:

--An open plan lounge/dining which leads onto a generous

4 🕒 2 🟪 1 🗬

View: https://www.crystalrealty.com.au/lease/nsw/innerwest/marrickville/residential/townhouse/2975901

Sean Czuczman