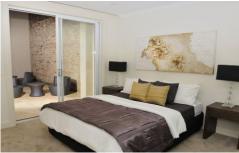

- --Private entrance courtyard with a custom designed steel gate
- --The master bedroom with a parents retreat, en suite with bath, built in robe, TV antennae and opens into a sunny courtyard.
- --Bedrooms two and three also feature built-in-robes with access to the tiled courtyard
- --Fourth bedroom which could be used as a study, guest bedroom, or office.
- --Modern bathroom and modern separate laundry with toilet faciliites.