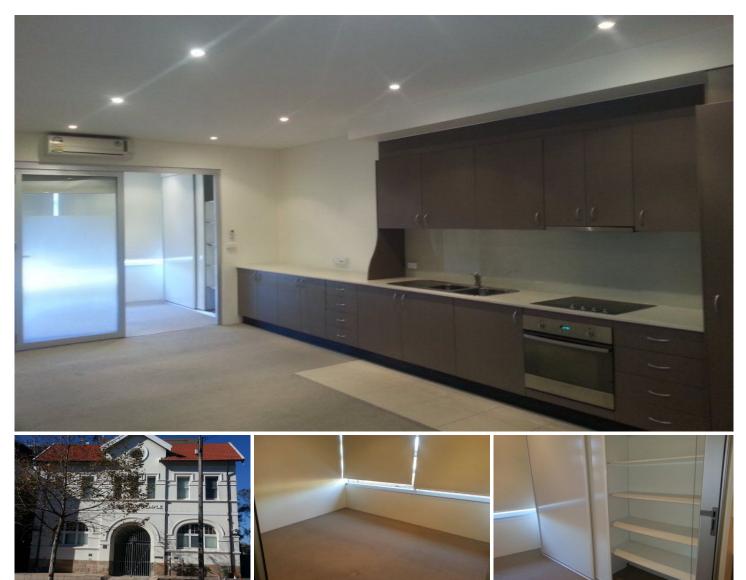

## 2/54 Regent Street Chippendale NSW

This modern two bedroom apartment is a must to inspect, with combined lounge and dining with air-conditioning, electric stainless steel appliances, large modern bathroom, internal laundry with combined washer and dryer provided. The property will also benefit from NEW carpet throughout and NEW paint throughout.

This security building features lift access a large communal rooftop terrace with BBQ facilities and 360 degree views of the city skyline. Located within walking distance to Central train station and UTS.