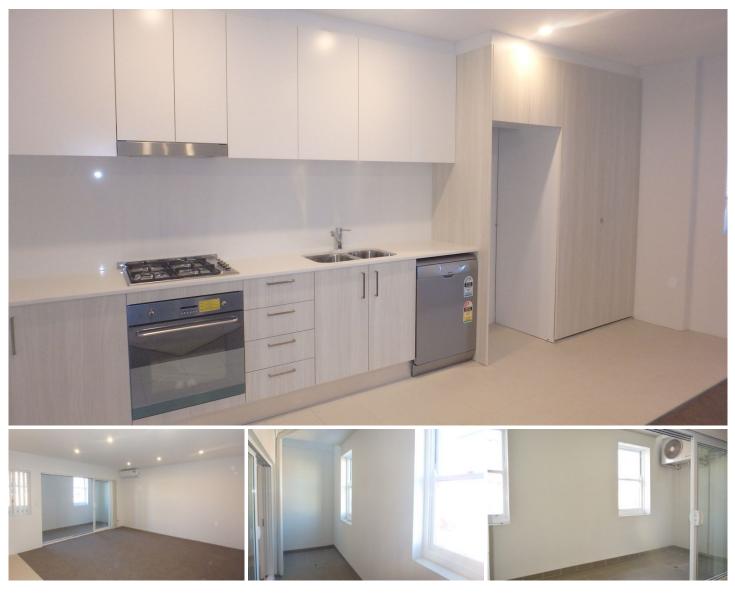

--Large modern kitchen soft close doors, Caesar stone bench tops and splash backs finished off with stainless steel SMEG appliances and gas cooking.

--Internal laundry area cleverly kept behind wooden doors with wash basin and storage and quality washing machine/dryer machine provided.