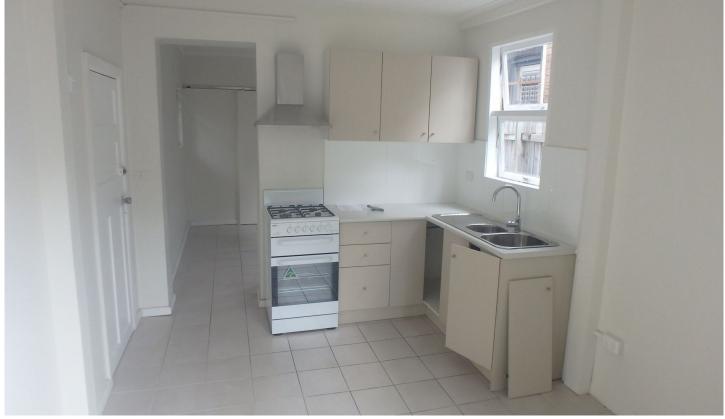

## 53a Cavendish Street Stanmore NSW

Well presented unit located at the rear, with an outlook over a private leafy grassy courtyard perfect for those with pets.

Unit is well presented and light and airy. Neat and tidy kitchen with gas cooking. Tiled flooring throughout and modern tiled throughout bathroom.