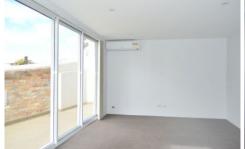

## The unit itself features:

- --Large private balcony off the combined living area and the comfort of air conditioning and a stylish skylight
- --Modern kitchen soft close doors, Caesar stone bench tops and splash backs finished off with stainless steel SMEG appliances, dishwasher and gas cooking.
- --Internal laundry area cleverly kept behind wooden doors with wash basin and storage and quality washing machine/dryer machine provided.
- --Large spacious bedroom with sleek double mirrored built