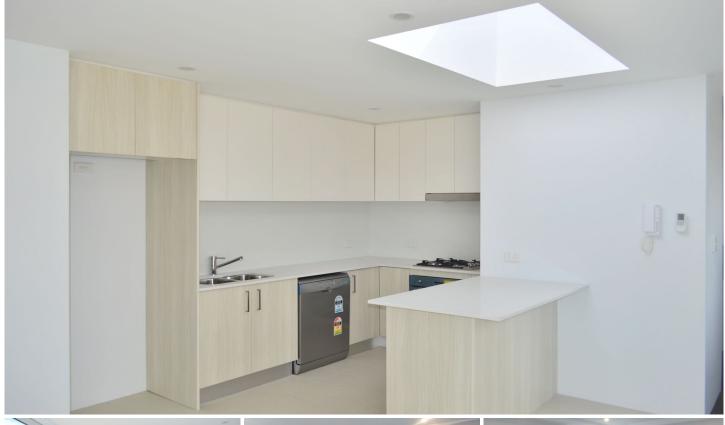

## The unit itself features:

- --Large private balcony off the combined living area and the comfort of air conditioning and a stylish skylight
- --Modern kitchen soft close doors, Caesar stone bench tops and splash backs finished off with stainless steel SMEG appliances, dishwasher and gas cooking.
- --Internal laundry area cleverly kept behind wooden doors with wash basin and storage and quality washing machine/dryer machine provided.
- --Large spacious bedroom with sleek double mirrored built