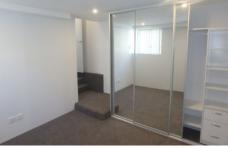

## The unit itself features:

- --Large private balcony off the combined living area and the comfort of air conditioning and a stylish skylight
- --Modern kitchen soft close doors, Caesar stone bench tops and splash backs finished off with stainless steel SMEG appliances, dishwasher and gas cooking.
- --Internal laundry area cleverly kept behind wooden doors with wash basin and storage and quality washing machine/dryer machine provided.
- --Large spacious bedroom with sleek double mirrored built