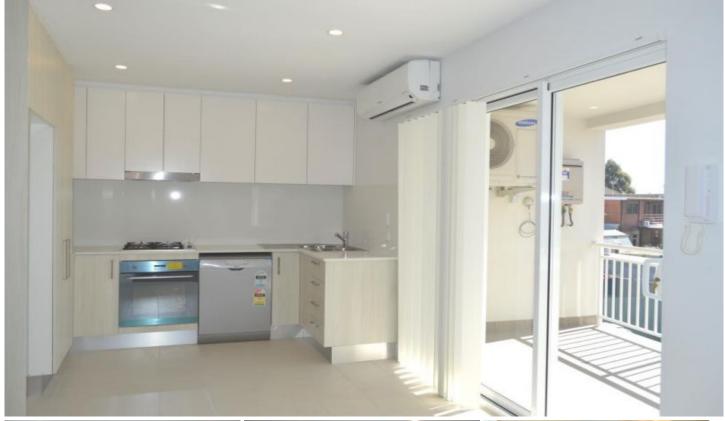

## The unit itself features:

- --Sun drenched living area with a large enclosed balcony and the comfort of air conditioning.
- --Superb user friendly kitchen with low maintenance tiled flooring, top quality scratch resistant polyurethane cabinets and pantries finished with soft close doors and hinges and Caesar stone bench tops and splash backs finished off with stainless steel SMEG appliances and gas cooking.