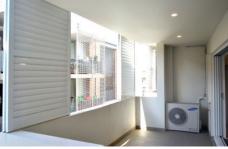

## The unit itself features:

- --Large private balcony with smart sliding shutters off the combined living area and the comfort of reverse cycle air conditioning.
- --Large modern kitchen soft close doors, Caesar stone bench tops and splash backs finished off with stainless steel SMEG appliances, dishwasher and gas cooking.
- --Internal laundry area cleverly kept behind wooden doors with wash basin and storage and quality washing machine/dryer machine provided.
- -- Large spacious main bedroom and second bedroom with