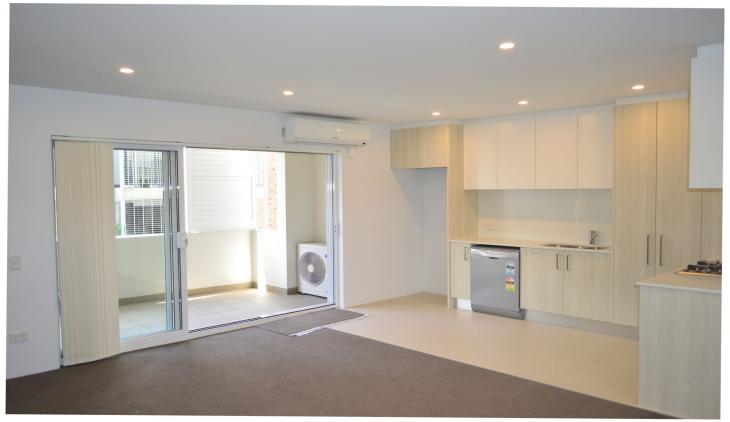

## The unit itself features:

- --Large private balcony with smart sliding shutters off the combined living area and the comfort of reverse cycle air conditioning.
- --Large modern kitchen soft close doors, Caesar stone bench tops and splash backs finished off with stainless steel SMEG appliances, dishwasher and gas cooking.
- --Internal laundry area cleverly kept behind wooden doors with wash basin and storage and quality washing machine/dryer machine provided.
- -- Large spacious main bedroom and second bedroom with