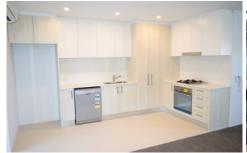

## The unit itself features:

- --Large private balcony with smart sliding shutters off the combined living area and the comfort of reverse cycle air conditioning.
- --Large modern kitchen soft close doors, Caesar stone bench tops and splash backs finished off with stainless steel SMEG appliances, dishwasher and gas cooking.
- --Internal laundry area cleverly kept behind wooden doors with wash basin and storage and quality washing machine/dryer machine provided.
- -- Large spacious main bedroom and second bedroom with