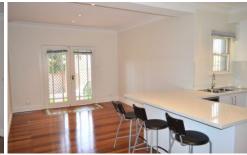

## Features include:

- --Neatly mulched low maintenance front garden area with newly painted picket fence
- --Large separate living room and dining room with newly polished floorboards.
- . --New carpet upstairs and newly painted throughout give this property a very clean and sophisticated feel.
- --Brand new Kitchen throughout with stylish speckled 20mm caesar stone benchtops, soft close doors, stainless