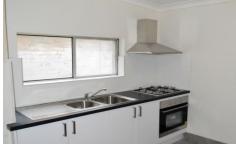

## Features include:

- --New built ins to the front two bedrooms
- -- New carpet throughout and newly tiled dining/kitchen area
- --Newly painted throughout with new blinds
- --Separate living area and dining room
- --New kitchen with stainless steel finishings and gas cooking
- --Updated bathroom with new vanity and shower above bath tub
- --Second toilet in the rear laundry room which is large enough to provide a good level of storage.
- --Private rear paved courtyard with rear lane access