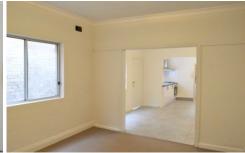

## Features include:

- --New built ins to the front two bedrooms
- -- New carpet throughout and newly tiled dining/kitchen area
- --Newly painted throughout with new blinds
- --Separate living area and dining room
- --New kitchen with stainless steel finishings and gas cooking
- --Updated bathroom with new vanity and shower above bath tub
- --Second toilet in the rear laundry room which is large enough to provide a good level of storage.
- --Private rear paved courtyard with rear lane access