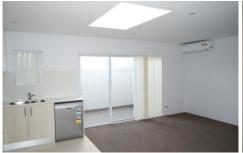

## The unit itself features:

- --Private balcony off the combined living area and the comfort of air conditioning and stylish skylight to drench the living room with lighting
- --Modern kitchen soft close doors, Caesar stone bench tops and splash backs finished off with stainless steel SMEG appliances, dishwasher and gas cooking.
- --Internal laundry area cleverly kept behind wooden doors with wash basin and storage and quality washing