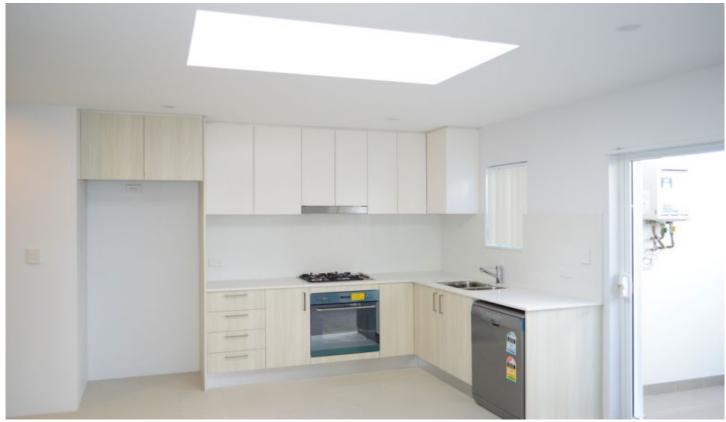

## The unit itself features:

- --Private balcony off the combined living area and the comfort of air conditioning and stylish skylight to drench the living room with lighting
- --Modern kitchen soft close doors, Caesar stone bench tops and splash backs finished off with stainless steel SMEG appliances, dishwasher and gas cooking.
- --Internal laundry area cleverly kept behind wooden doors with wash basin and storage and quality washing