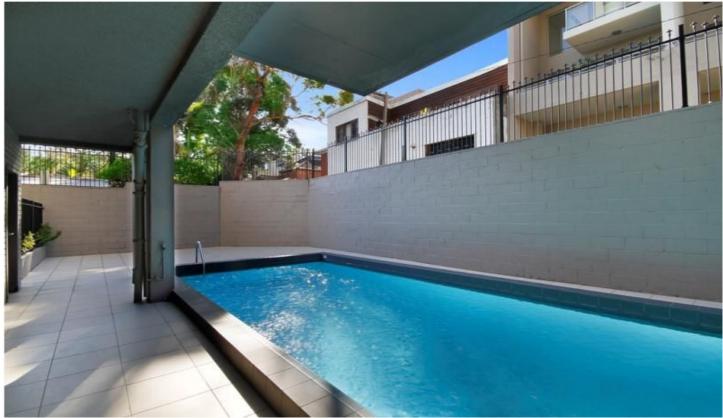

105/144 Mallet Street Camperdown NSW

Studio in excellent location!

Renovated studio apartment in security building, balcony facing Mallet St, separate kitchen with s/s appliances including fridge, dishwasher & microwave, pull-down bed, flat-panel TV, air conditioning, internal laundry with washer/dryer, TV intercom, security undercover car space, swimming pool facilities.