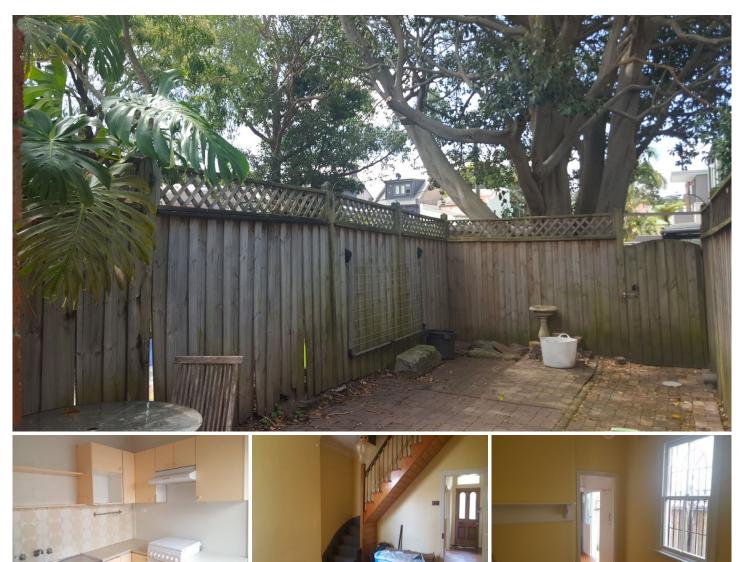

## **30 Swanson Street Erskineville NSW**

This large double storey terrace sits within a short stroll to Erskineville train station, Erskineville Public School and the many trendy cafes

The property boasts:

-Low maintenance timber polished floorboards throughout down stairs.

- -Separate oversize lounge room with dining room
- -Spacious kitchen with new stove unit
- -Updated bathroom with internal laundry
- -Fantastic paved rear courtyard for entertaining

-Three bedrooms upstairs and a fourth bedroom down stairs, with near new carpet throughout upstairs. Oversize Main bedroom with balcony.

Call 0432 830 704 for a viewing anytime!! Pets will only be considered upon application