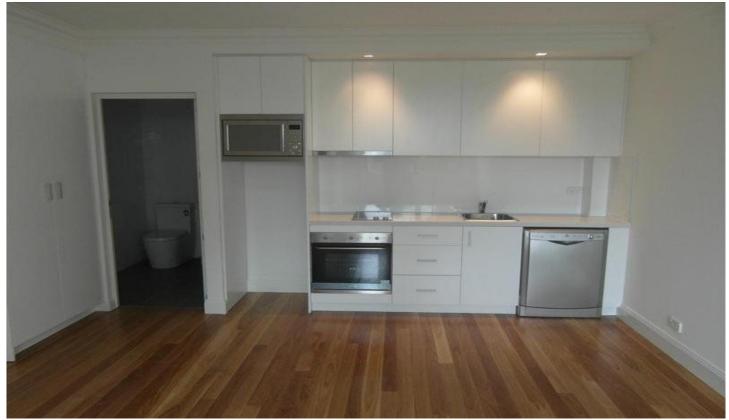

## 2/634A King Street Newtown NSW

Available on the market is this quiet modern studio apartment in a secure well presented building with swipe card access in an excellent location.

## Features include:

- -Polished floorboards, intercom, air conditioning and linen cupboards
- -Modern Caesar stone kitchen with stainless steel inclusions such as dishwasher, microwave and fridge freezer
- -Modern look tiled throughout bathroom with Samsung washer/dryer machine provided.