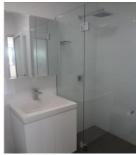

## Features include:

- -Polished floorboards, intercom, air conditioning and linen cupboards
- -Modern Caesar stone kitchen with stainless steel inclusions such as dishwasher, microwave and fridge freezer
- -Modern look tiled throughout bathroom with Samsung washer/dryer machine provided.