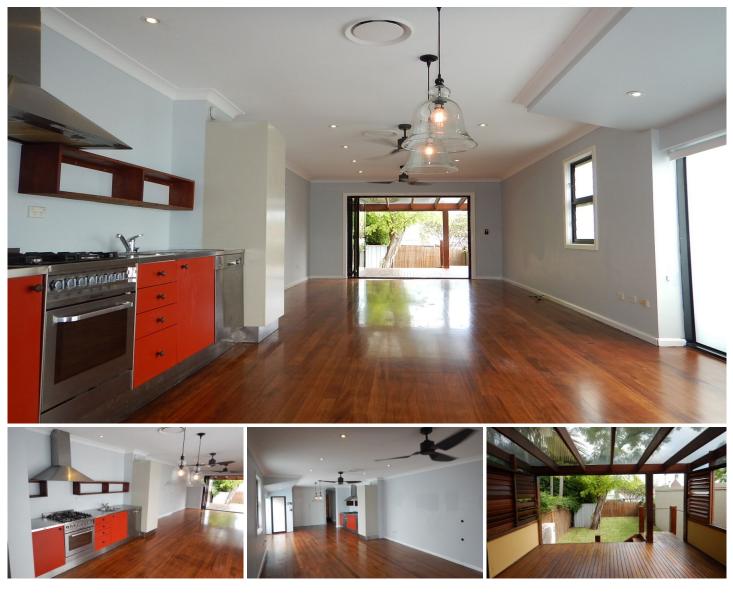

## 124 Darley Street Newtown NSW

Private and Quiet Modern Semi

This 2 bedroom semi has been recently renovated with the entertainer in mind. Open plan living area fully opening up to an under cover deck which overlooks a very private, and grassy rear yard, letting in plenty of light and air. The kitchen is modern, with stainless steel appliances, dishwasher and gas cooking.

You will also love the ducted air-condition throughout, and modern ceiling fans.

The main bedroom has a large built in wardrobe, and access to the front courtyard which also has a water pond feature, perfect for a quiet and peaceful morning coffee. Upstairs in the spacious second bedroom attic conversion which is bright and airy.