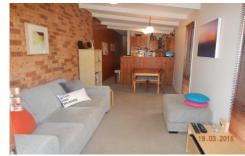

## Features:

- -Two bedrooms with built-ins
- -Combined lounge and dining with rustic bare brick wall and large wooden balcony glass doors
- -Leafy paved and private courtyard leading to convenient lock up garage.
- -Internal laundry.