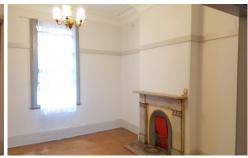

## Features include:

- -Charming entrance, from the old english tiling to the landscaped front garden and the extra wide stair case and passageways making your move alot easier.
- -Truly spacious living and dining, decorated with stained sliding glass doors and ornate marble fire places, decorative architraves and high ceilings and polished floorboards
- -Light and airy extra room that can be converted as the study/office
- -Three bedrooms that are equally spacious! New carpet