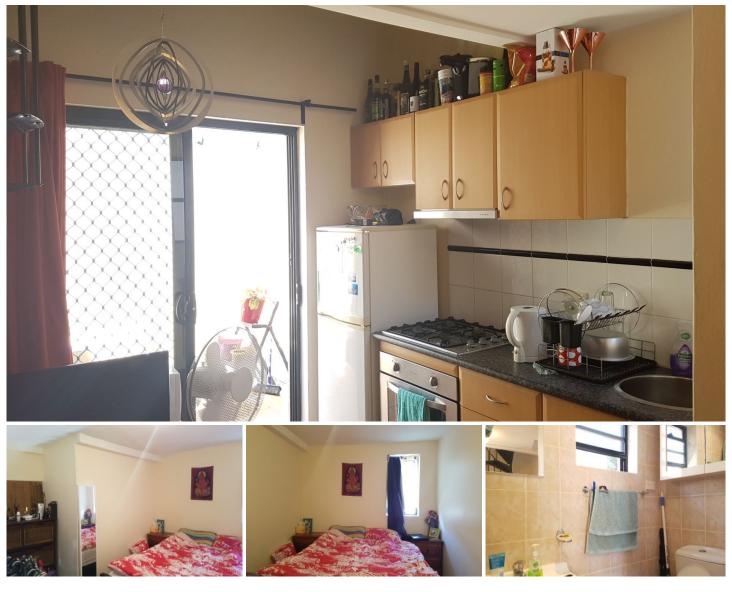

Features include:

- -Modern kitchen with GAS cooking and ample storage
- -Great natural lighting and airflow
- -Good sized private balcony
- -Updated bathroom with internal laundry facilities
- -Easily fit a queen size bed in the loft style bedroom