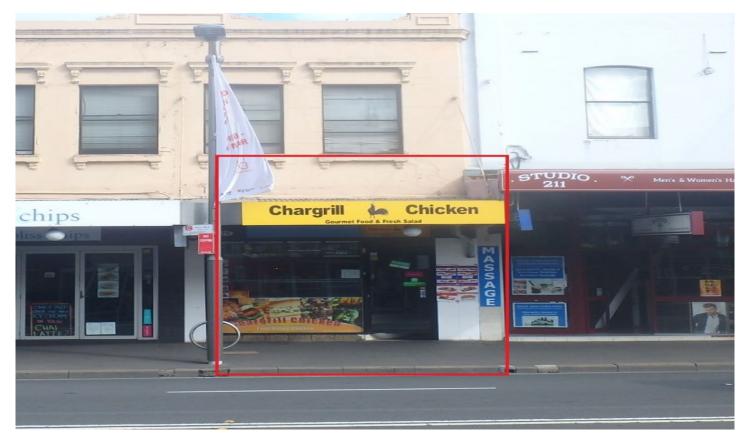

## **Shop/213 King Street Newtown NSW**

## FOOD READY SHOP IN THE HEART OF NEWTOWN

TAKE ADVANTAGE of this shop perfectly nestled at the busy intersection of King Street and Brown Street and capture the daily masses of commuters between Newtown Train station and Sydney University.

- -Food ready with Cool room & Grease trap & Ventilation
- -Large Glass Shop front
- -Rear lane access
- -Tiled flooring throughout
- -Bathroom amenities

Lease terms are negotiable with FREE RENT for shop setup available on request and subject to application approval so act fast!