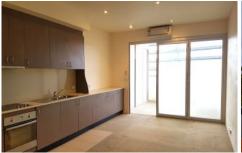

## 11/54 Regent Street Chippendale NSW

This modern two bedroom apartment is a must to inspect, Features include:

- -Open plan lounge and dining with air-conditioning,
- -Modern caesar stone kitchen with plenty of storage and bench space
- -Modern bathroom
- -Large main bedroom with built in wardrobes and electric operated windows, good sized second bedroom
- -Internal Laundry with washing and dryer machine provided!
- -Intercom and secure access to historic building with elevator lift!
- -Uninterrupted views of the city skyline from the large rooftop terrace with BBQ facilities