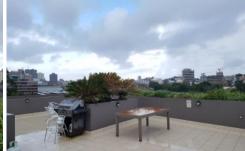

## 11/54 Regent Street Chippendale NSW

This modern two bedroom apartment is a must to inspect, Features include:

- -Open plan lounge and dining with air-conditioning,
- -Modern caesar stone kitchen with plenty of storage and bench space
- -Modern bathroom
- -Large main bedroom with built in wardrobes and electric operated windows, good sized second bedroom
- -Internal Laundry with washing and dryer machine provided!
- -Intercom and secure access to historic building with elevator lift!
- -Uninterrupted views of the city skyline from the large rooftop terrace with BBQ facilities