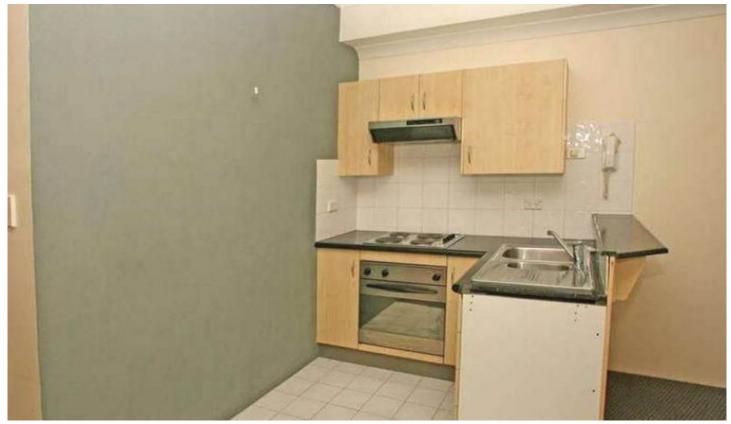

- Being located on the 1st floor, at the rear of a small complex with security intercom
- One bedroom with built in mirrors & Wardrobe.
- Modern kitchen with electric stove top and bar-fridge
- Modern bathroom with shower
- Separate lounge & dining
- Large internal laundry with dryer
- Near new carpeted living and bedroom areas
- Large private balcony
- Security car space vía rear lane access.