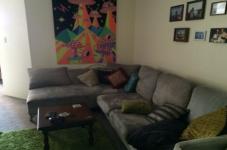

- Being located on the 1st floor, at the rear of a small complex with security intercom
- One bedroom with built in mirrors & Wardrobe.
- Modern kitchen with electric stove top and bar-fridge
- Modern bathroom with shower
- Separate lounge & dining
- Large internal laundry with dryer
- Near new carpeted living and bedroom areas
- Large private balcony
- Security car space vía rear lane access.