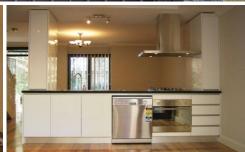

## STUNNING TWO BEDROOM TERRACE

Stunning two bedroom double storey duplex, open plan dining/lounge/kitchen with stainless steel appliances & gas cooking, modern bathroom with bath, built-ins, balcony off main bedroom, double glazed windows, internal laundry with second WC, paved courtyard, rain saving tank. Located only moments from Petersham & Stanmore train stations, Petersham restaurants & Cafes.