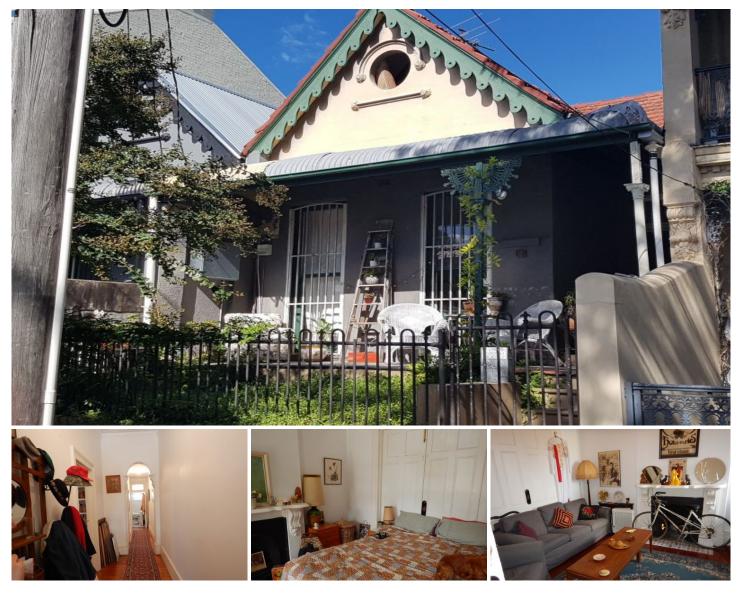

## **17 Gilpin Street Newtown NSW**

## LARGE COTTAGE IN GREAT LOCATION

Large three bedroom including attic, high ceilings, separate lounge/dining, good kitchen & Bathroom, large yard and off street parking with the perfect leafy outlook and tiled sun drenched veranda. All this and only minutes away from transport, king street, walk to RPA and Sydney UNI this property is a must inspect.