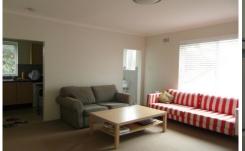

## MAKE YOUR MOVE NOW

This is a well presented sunny studio. The accomodation consists of open plan living area, entertainment unit with bult-in , new carpet being layed on the 17th December, separate modern kitchen, separate modern bathroom. An abundance of natural light and an allocated car space. The apartment has Foxtel connections and TV digital availability.

Also included with the studio is white goods such as dryer/washing machine/ fridge, entertainment unit with a built in wardrobe.

If location is what you have been looking for, then look no further as it is close to King Street Hub, Marrickville Metro Shopping Centre, and St Peters train station.