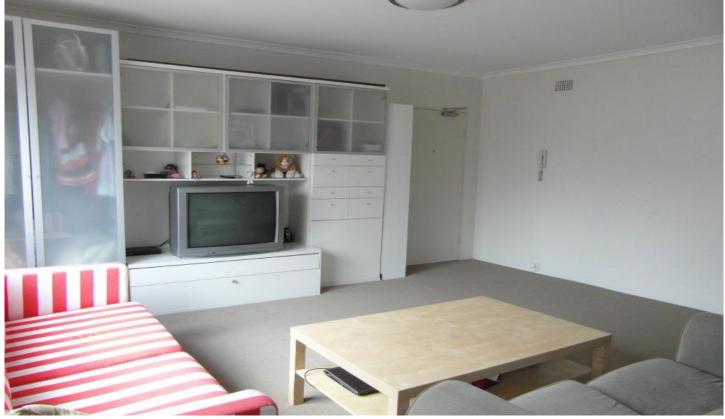

## MAKE YOUR MOVE NOW

This is a well presented sunny studio. The accomodation consists of open plan living area, entertainment unit with bult-in , new carpet being layed on the 17th December, separate modern kitchen, separate modern bathroom. An abundance of natural light and an allocated car space. The apartment has Foxtel connections and TV digital availability.

Also included with the studio is white goods such as dryer/washing machine/ fridge, entertainment unit with a built in wardrobe.

If location is what you have been looking for, then look no further as it is close to King Street Hub, Marrickville Metro Shopping Centre, and St Peters train station.