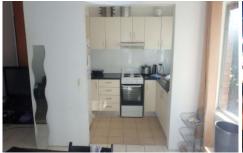

Spacious open plan dining and kitchen combined with an abundance of natural lighting make for the perfect home.

Property features two large bedrooms located at the rear of the building for peace and quiet. Bonus of a large wrap around balcony off the main.

The bathroom adds a modern blend from a previous renovation, with a full sized bathtub. Adjacent is an internal laundry. You will also love the convenience of a lock up garage.

2 📭 1 🖺 1 🗬

**View :** https://www.crystalrealty.com.au/lease/nsw/st-ge orge/kogarah/residential/unit/3712899