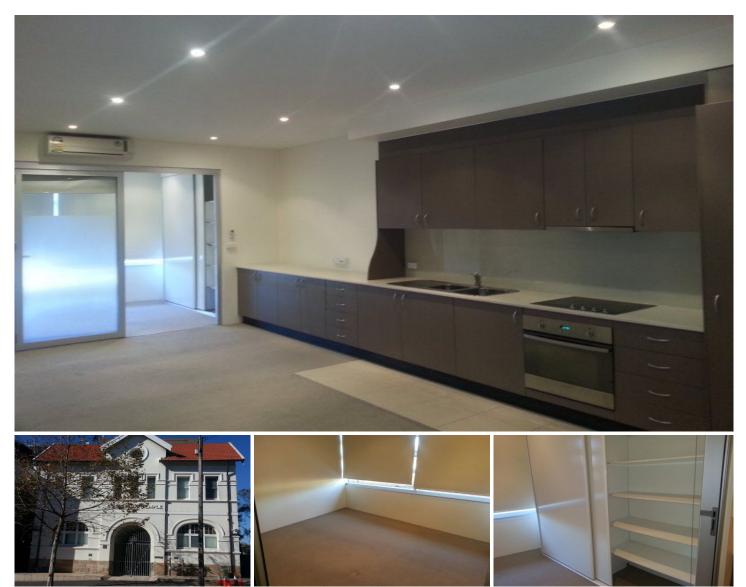

## 2/54 Regent Street Chippendale NSW

RENOVATED MODERN LIVING CLOSE TO CENTRAL STATION

This modern two bedroom apartment is a must inspect, with combined lounge and dining with air-conditioning, electric stainless steel appliances, large modern bathroom, internal laundry with combined washer and dryer provided. This security building features lift access a large communal rooftop terrace with BBQ facilities and 360 degree views of the city skyline. Located within walking distance to Central train station and UTS.