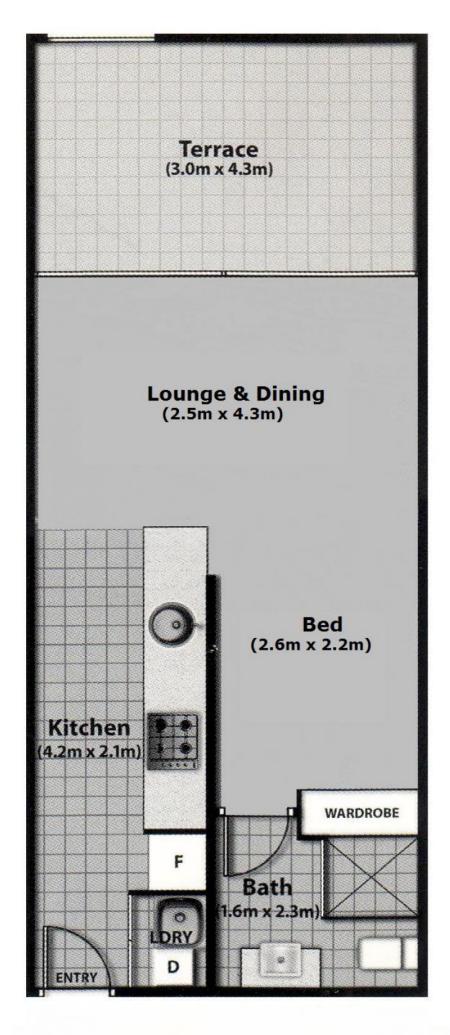

## 2/612 King Street Erskineville NSW

Superbly located, this stylish apartment set in a sought after complex is perfect for someone looking for their own space.

Privately positioned, the apartment features a stunning Caesar stone kitchen with stainless steel appliances and dishwasher, a spacious open plan living area with loads of natural light, large and sunny courtyard, modern bathroom, internal laundry with dryer and a bike storage cage.

Building Size: 41.87 sqm

View : https://ww

: https://www.crystalrealty.com.au/lease/n sw/inner-west/erskineville/residential/stu

dio/3785115

Jack Wimpey 0413 682 251