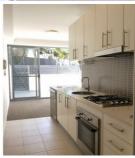

## 2/612 King Street Erskineville NSW

Superbly located, this stylish apartment set in a sought after complex is perfect for someone looking for their own space.

Privately positioned, the apartment features a stunning Caesar stone kitchen with stainless steel appliances and dishwasher, a spacious open plan living area with loads of natural light, large and sunny courtyard, modern bathroom, internal laundry with dryer and a bike storage cage.