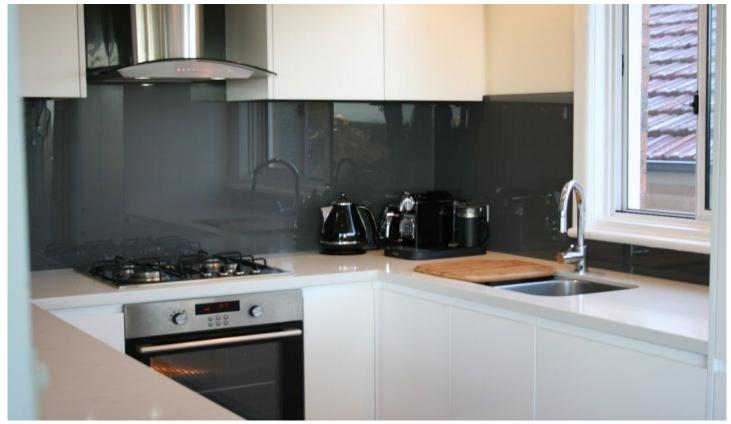

## 21 Smith Avenue Allambie Heights NSW

When space is a must! This large modern 3 bedroom family home is a must to inspect.

Features include private formal entrance with off street parking, polished timber floorboards throughout, spacious lounge room, sophisticated kitchen with stainless steel appliances and gas stove top. 2 modern generous sized bathrooms, sun drenched dining room overlooking the outdoor entertaining area, which is perfect for alfresco dinning or a lazy Sunday BBQ with friends after a dip in the pool. There is another entertaining area located at the front of the house, perfect for wet days or second outdoor entertainment deck. Plenty of storage space downstairs in the rumpus room. Located just minutes from schools, transport and Warringah Mall.