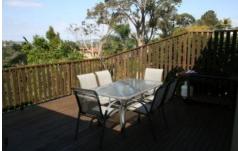

## 21 Smith Avenue Allambie Heights NSW

When space is a must! This large modern 3 bedroom family home is a must to inspect.

Features include private formal entrance with off street parking, polished timber floorboards throughout, spacious lounge room, sophisticated kitchen with stainless steel appliances and gas stove top. 2 modern generous sized bathrooms, sun drenched dining room overlooking the outdoor entertaining area, which is perfect for alfresco dinning or a lazy Sunday BBQ with friends after a dip in the pool. There is another entertaining area located at the front of the house, perfect for wet days or second outdoor entertainment deck. Plenty of storage space downstairs in the rumpus room. Located just minutes from schools, transport and Warringah Mall.