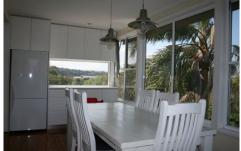

## 21 Smith Avenue Allambie Heights NSW

When space is a must! This large modern 3 bedroom family home is a must to inspect.

Features include private formal entrance with off street parking, polished timber floorboards throughout, spacious lounge room, sophisticated kitchen with stainless steel appliances and gas stove top. 2 modern generous sized bathrooms, sun drenched dining room overlooking the outdoor entertaining area, which is perfect for alfresco dinning or a lazy Sunday BBQ with friends after a dip in the pool. There is another entertaining area located at the front of the house, perfect for wet days or second outdoor entertainment deck. Plenty of storage space downstairs in the rumpus room. Located just minutes from schools, transport and Warringah Mall.