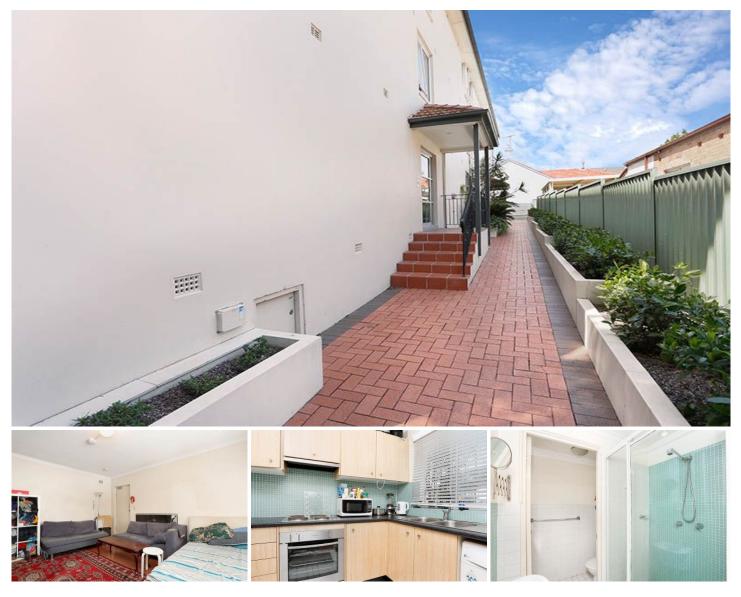

## 1/306 Edgeware Road Newtown NSW

MODERN STUDIO IN POPULAR NEWTOWN

Here is a modern studio apartment located in popular Newtown, located close to schools, transport and the Marrickville Metro Shopping center.

Situated on ground floor in a secured building with a nice clean and modern bathroom and kitchen that comes with stainless steel oven and cooktop, fridge, a washing machine and dryer machine this studio represents great value for its quality condition.