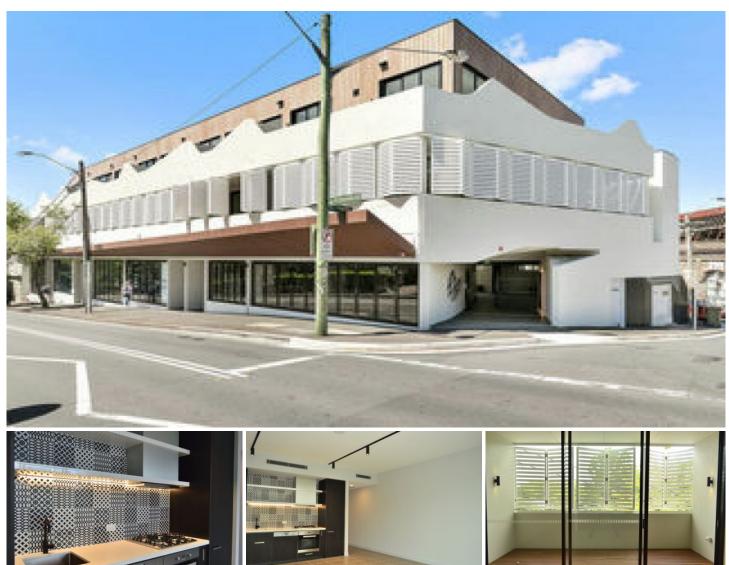

## 15/15 Erskineville Road Newtown NSW

## NEW APARTMENT IN TOP LOCATION

Make your start for the new year in a stylish sophisticated apartment that sets itself apart from the norm.

Located above Erskineville Woolworths, short walk to train station and a RARE opportunity to have King St Newtown or Erskineville road at your doorstep!

## Features include:

- Ducted air conditioning, you will never have to suffer in these hot summer months AGAIN
- Spacious bedroom with great natural lighting and large built in ward robes for storage and tidiness.
- Tiled main living areas and a modern premium kitchen with GAS cooking and built in Dishwasher
- Enclosed balcony with natural wooden decking and plantation shutters can be transformed via the sliding glass