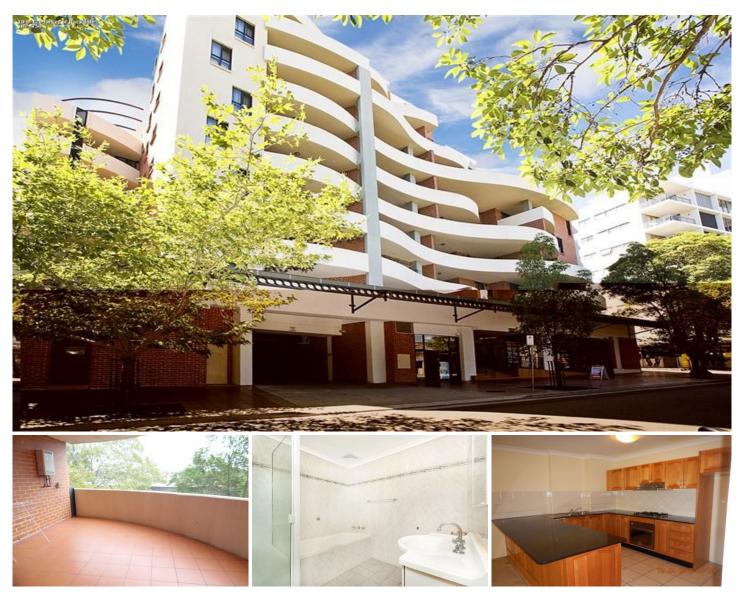

## Level 2/23/2-6 Market Street Rockdale NSW

Situated in the heart of Rockdale CBD puts you within short walking distance to all amenities including Rockdale train station. This large two bedroom apartment offers convenient living at its finest.

Features include:

- Spacious open plan lounge and dining area,

- Modern large wrap around kitchen complete with granite bench tops and plenty of bench space. You will love the convenience of gas cooking and a dishwasher.

- Large modern bathroom with separate shower and bath.
- Internal laundry with dryer and linen cupboard.
- Both bedrooms have built-in ward robes

- Expansive undercover entertainers balcony, two elevators service the building and the unit has a secure basement car-space.