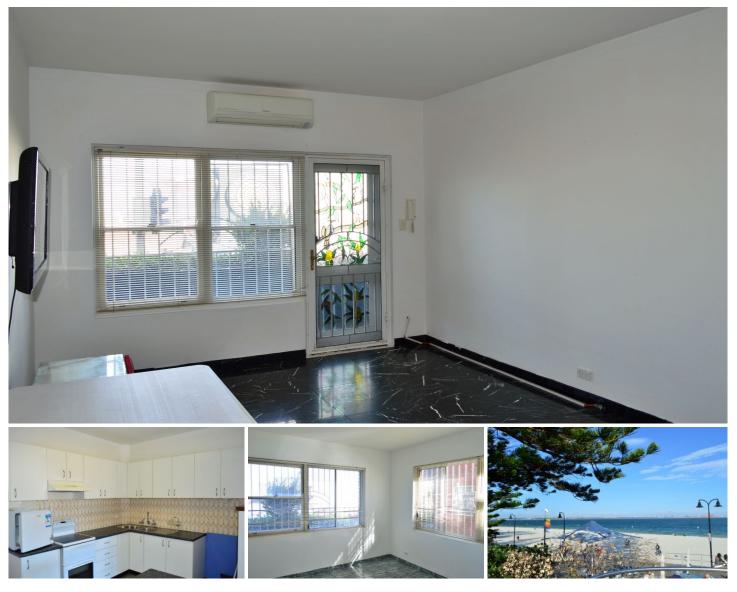

12a/90-92 The Grand Parade Brighton-le-sands NSW

This lovely ground floor 2 bedroom apartment in a secured building has it all!

## Features include:

-New paint throughout

-Large kitchen with plenty of storage

-Sunny living room with balcony, Air conditioner and wall mounted Tv.

-Tiled flooring throughout, Large main bedroom with plenty of sun light and good sized second bedroom

-Plenty of street parking

-Short walk to Brighton beach and located close to schools, bus stops and popular cafes and restaurants that line Bay st and The grand parade. 2 🍋 1 🚰

View : https://www.crystalrealty.com.au/lease/nsw/st-ge orge/brightonlesands/residential/apartment/40645 07