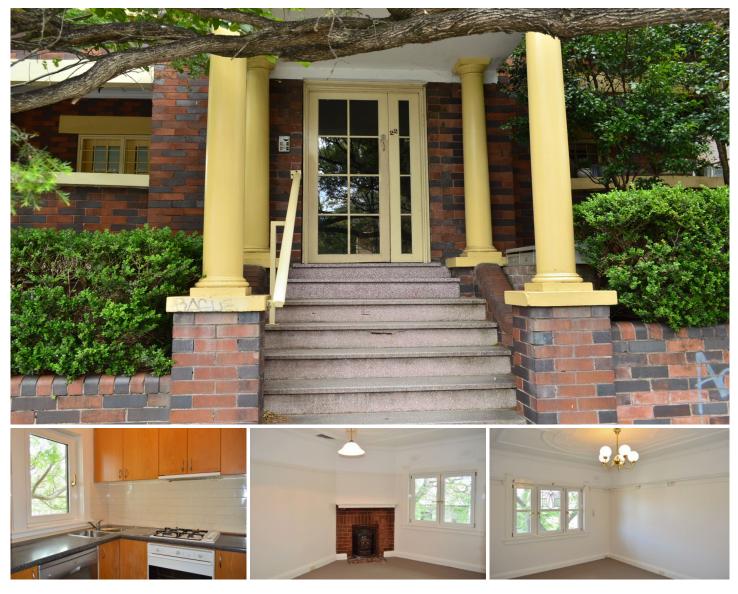

## 3/22 Holt Street Stanmore NSW

SPACIOUS & IMMACULATE ART DECO APARTMENT

Fresh from a renovation is this 2 bedroom unit located a short walk to all amenities needed. You have schools, train station, bus stops and shops all within a short walk. Small block of four with security key door.

This property will appeal to those who value privacy, style and comfort.

Features include:

- -New paint and carpet throghout
- -Large separate living and dining rooms

-Sound proof windows throughout as well as the convenience of ducted Air conditioning

-Modern kitchen with gas cooking and dishwasher

-Spacious bathroom with separate shower and bath tub

**View :** https://www.crystalrealty.com.au/lease/nsw/innerwest/stanmore/residential/apartment/4066112