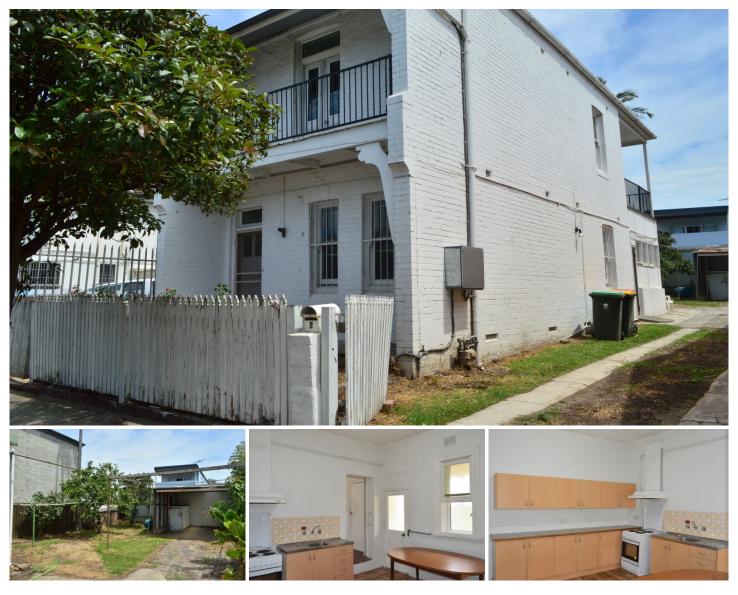

## 2 Sutherland Street St Peters NSW

## WHEN SIZE MATTERS!

Rare opportunity to rent a large free standing home located close to a variety of shops along Princes Highway and just a short drive from Newtown or Alexandria. Never fight for space again not inside or out!

## Features include:

-Near new paint throughout with plenty of natural lighting -Spacious living room

-Large eat in kitchen with plenty of cupboard space and a new stove/oven.

-Large bathroom

-Over sized main bedroom with under cover balcony

-Two big bedrooms located upstairs to the rear with another balcony off the rear and a large 4th bedroom located downstairs at the front.

-Long drive way and a wide carport for off street parking

View : https://www.crystalrealty.com.au/lease/nsw/innerwest/st-peters/residential/house/4078191