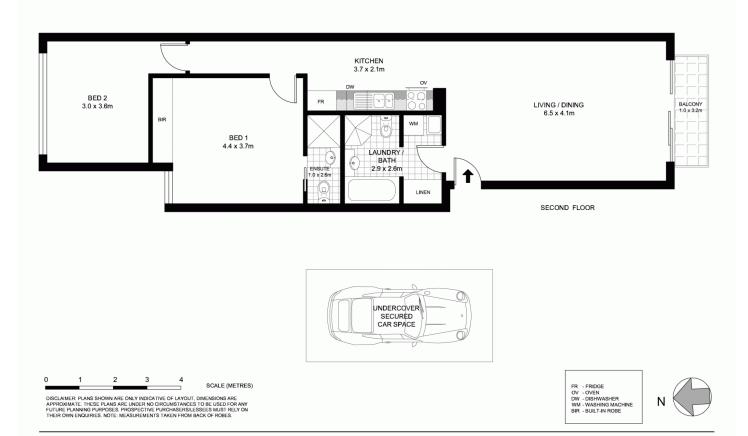

## 28/140-152 New Canterbury Road Petersham NSW

EASY, SECURE & MODERN UNIT CLOSE TO ALL **AMENITIES** 

Looking for a 2 bedroom unit?

Look no further, this secured with intercom property features UNDERCOVER SECURE CAR SPACE and is located close to Petersham public school, Petersham park and within a 10 minute walk to Petersham train station.

Features include but not limited to:

- Beautiful timber flooring,
- Timber venetians throughout,
- Built-in robes and en-suite to main bedroom,
- Private balcony,
- Internal laundry with dryer,
- Modern Gallery style kitchen with marble stone benchtop, microwave, gas

cooking and stainless steel dishwasher and oven.

2 🕒 2 🔓 1 🖨

View: https://www.crystalrealty.com.au/lease/nsw/innerwest/petersham/residential/unit/4334986

Sean Czuczman

28 / 140 NEW CANTERBURY ROAD

**PETERSHAM**