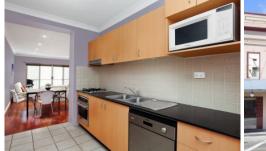

Features include but not limited to:

- Beautiful timber flooring,
- Timber venetians throughout,
- Built-in robes and en-suite to main bedroom,
- Private balcony,
- Internal laundry with dryer,
- Modern Gallery style kitchen with marble stone benchtop, microwave, gas

cooking and stainless steel dishwasher and oven.

2 🕒 2 🔓 1 🖨

View: https://www.crystalrealty.com.au/lease/nsw/innerwest/petersham/residential/unit/4334986

Sean Czuczman

28 / 140 NEW CANTERBURY ROAD

**PETERSHAM**