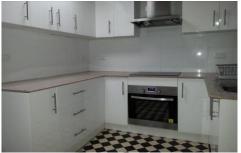

## 14 Cleveland Street Chippendale NSW

Large 2 - 3 bedroom double storey terrace.

Newly renovated kitchen with stainless steel appliances and brand new flooring.

Balcony off main bedroom, built-in in 2nd bedroom, seperate lounge/dining, 2nd toilet, polished floorboards, carpeted upstairs, internal laundry, paved courtyard with rear lane pedestrian access, walk to Sydney Uni & Broadway shopping, opposite Victoria park.