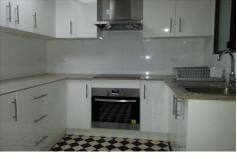

## 14 Cleveland Street Chippendale NSW

Large 2 - 3 bedroom double storey terrace.

Newly renovated kitchen with stainless steel appliances and brand new flooring.

Balcony off main bedroom, built-in in 2nd bedroom, seperate lounge/dining, 2nd toilet, polished floorboards, carpeted upstairs, internal laundry, paved courtyard with rear lane pedestrian access, walk to Sydney Uni & Broadway shopping, opposite Victoria park.