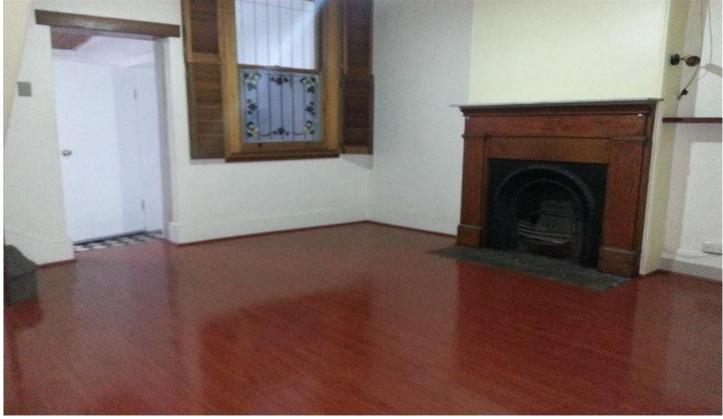

## 14 Cleveland Street Chippendale NSW

Large 2 - 3 bedroom double storey terrace.

Newly renovated kitchen with stainless steel appliances and brand new flooring.

Balcony off main bedroom, built-in in 2nd bedroom, seperate lounge/dining, 2nd toilet, polished floorboards, carpeted upstairs, internal laundry, paved courtyard with rear lane pedestrian access, walk to Sydney Uni & Broadway shopping, opposite Victoria park.