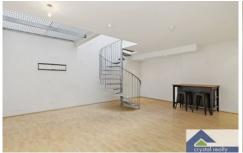

#### Features;

- Spacious open plan downstairs
- Kitchen with gas cooking, dishwasher
- Internal laundry space
- Additional loft style study area