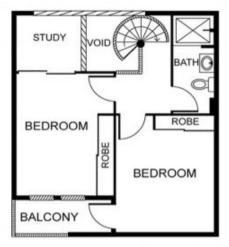

### 2 BEDROOM WITH PARKING - PRIME LOCATION!

Central location, within walking distance to Sydney University, Camperdown Park, RPA Hospital and King Street amenities.

Two bedroom, split level, loft style apartment in a secure building. Innovative warehouse design with contemporary living and industrial flavour.

#### Features;

- Spacious open plan downstairs
- Kitchen with gas cooking, dishwasher
- Internal laundry space
- Additional loft style study area

## 40/43 Mallett Street, Camperdown

Whilst every attempt has been made to ensure the accuracy of the floor plan contained here, measurements of doors, windows, rooms and any other items are approximate and no responsibility is taken for any error, omission or mis-statement. This plan is for illustration purpose only and should be used as such by any prospective purchaser. The services, systems and appliances shown have not been tested an no gurantee as to their operatibility or effectency can be given.