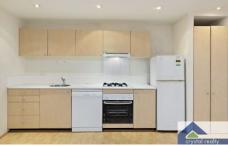

#### Features;

- Spacious open plan downstairs
- Kitchen with gas cooking, dishwasher
- Internal laundry space
- Additional loft style study area