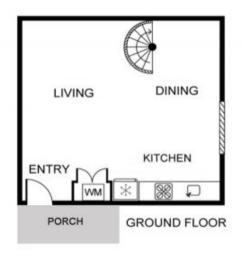

### 2 BEDROOM WITH PARKING - PRIME LOCATION!

Central location, within walking distance to Sydney University, Camperdown Park, RPA Hospital and King Street amenities.

Two bedroom, split level, loft style apartment in a secure building. Innovative warehouse design with contemporary living and industrial flavour.

#### Features;

- Spacious open plan downstairs
- Kitchen with gas cooking, dishwasher
- Internal laundry space
- Additional loft style study area

## 40/43 Mallett Street, Camperdown

Whilst every attempt has been made to ensure the accuracy of the floor plan contained here, measurements of doors, windows, rooms and any other items are approximate and no responsibility is taken for any error, omission or mis-statement. This plan is for illustration purpose only and should be used as such by any prospective purchaser. The services, systems and appliances shown have not been tested an no gurantee as to their operatibility or effectency can be given.