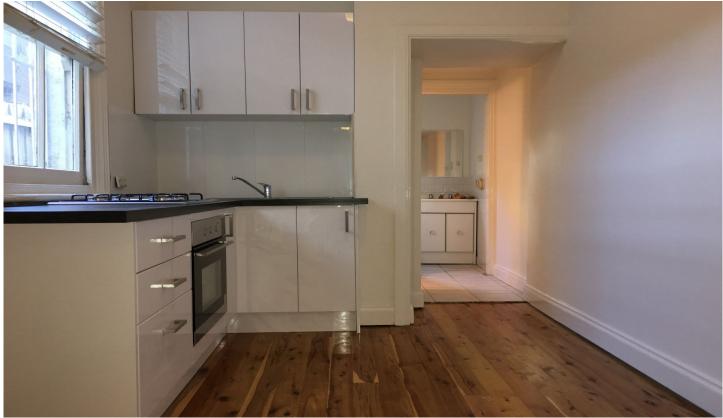

## Features include:

- Polished wooden floorboards downstairs
- Separate living and dining room
- Modern kitchen
- Neat and tidy bathroom and laundry
- Spacious three bedrooms, main with undercover balcony.
- Spacious backyard with rear lane access