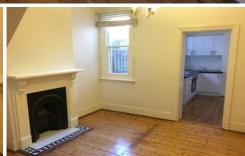

## Features include:

- Polished wooden floorboards downstairs
- Separate living and dining room
- Modern kitchen
- Neat and tidy bathroom and laundry
- Spacious three bedrooms, main with undercover balcony.
- Spacious backyard with rear lane access