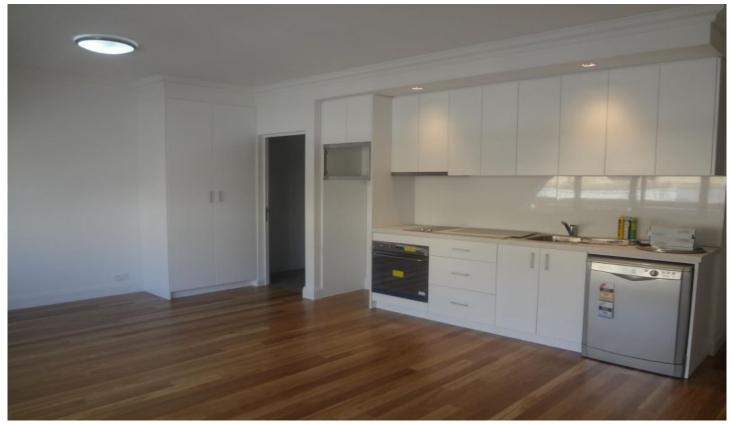

## **DESIGNER STUDIO APARTMENT!!**

Spacious studio apartment in a quiet well kept secure building of only 4 units and within a short walk to train station, parks and cafes.

## Features include:

- --Light and airy studio with polished timber floors.
- --Reverse cycle air conditioning.
- --Modern kitchen with plenty of storage and includes fridge/freezer, microwave and dishwasher.
- --Modern bathroom with washer and dryer machine provided.