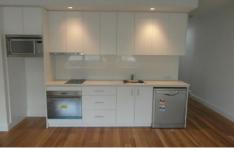

## Features include:

- --Light and airy studio with polished timber floors.
- --Reverse cycle air conditioning.
- --Modern kitchen with plenty of storage and includes fridge/freezer, microwave and dishwasher.
- --Modern bathroom with washer and dryer machine provided.