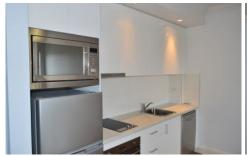

## 4/634 King Street Erskineville NSW

Spacious and modern studio apartment located within a secure building. Features include stainless steel appliances including dishwasher, fridge/freezer, microwave and washer/dryer combo. The apartment has polished timber floors, reverse cycle air conditioning, intercom and built in ward robes.