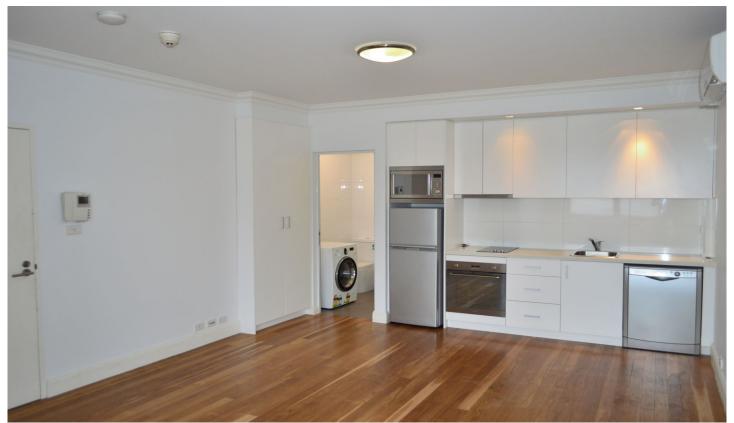

## 4/634 King Street Erskineville NSW

Spacious and modern studio apartment located within a secure building. Features include stainless steel appliances including dishwasher, fridge/freezer, microwave and washer/dryer combo. The apartment has polished timber floors, reverse cycle air conditioning, intercom and built in ward robes.

Also ready for internet and Foxtel connections. Located close to trendy cafe's, shops, transport and all of King Streets main eateries and retail outlets.

Unallocated parking is also available for a SMALL car, entrance via the rear lane. This apartment is exclusive to Crystal Realty and will not disappoint.